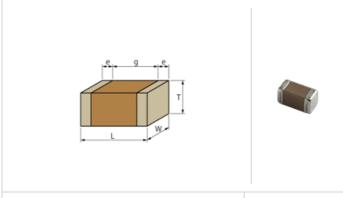

## **Shape**

| L size                                | 2.0 ±0.1mm   |
|---------------------------------------|--------------|
| W size                                | 1.25 ±0.1mm  |
| Tsize                                 | 1.25 ±0.1mm  |
| External terminal width e             | 0.2 to 0.7mm |
| Distance between external terminals g | 0.7mm min.   |
| Size code in inch(mm)                 | 0805 (2012M) |