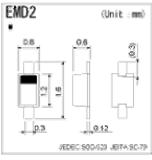

*Product specifications**

| Absolute maximum ratings (Ta=25°C)              |                |            |
|-------------------------------------------------|----------------|------------|
| Rated parameters                                | Standard value | Conditions |
| Repetitive peak reverse voltage $V_{RM}(V)$     | 40             |            |
| Reverse voltage(DC) $V_R(V)$                    | 40             |            |
| Average rectified forward current $I_O(A)$      | 0.2            |            |
| Forward current surge peak I <sub>FSM</sub> (A) | 1              | 60Hz/1cyc  |
| Junction temperature Tj(°C)                     | 150            |            |
| Storage temperature Tstg(°C)                    | -40 to +150    |            |



1.6x0.8(t=0.6)

### Dimensions



# Equivalent circuit diagram



\*The contents described here are just outline for introduction.

Please obtain the specification sheets from us for thorough check before use.

Copyright © 1997-2011 ROHM CO., LTD.