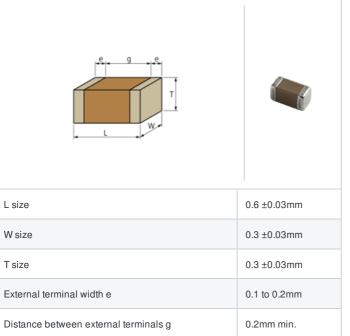

< List of part numbers with package codes >

 ${\tt GCM0335C1E9R8DD03D}\ ,\ {\tt GCM0335C1E9R8DD03W}\ ,\ {\tt GCM0335C1E9R8DD03J}$ 

## Shape



## References

| Packaging | Specifications                                               | Minimum quantity |
|-----------|--------------------------------------------------------------|------------------|
| D         | ф180mm Paper taping                                          | 15000            |
| J         | ф330mm Paper taping                                          | 50000            |
| W         | φ180mm Paper taping (W8P1*)  * Width: 8mm, Pocket pitch: 1mm | 30000            |

| Mass (typ.) |        |  |
|-------------|--------|--|
| 1 piece     | 0.33mg |  |
| φ180mm Reel | 118g   |  |

## **Specifications**

Size code in inch(mm)

| Capacitance                                      | 9.8pF ±0.5pF |
|--------------------------------------------------|--------------|
| Rated