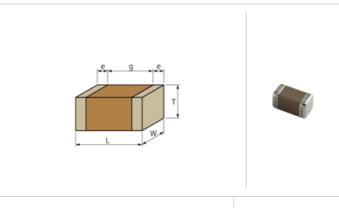

## Shape

| - L - -                               |                |
|---------------------------------------|----------------|
| L size                                | 0.4 ±0.02mm    |
| W size                                | 0.2 ±0.02mm    |
| T size                                | 0.2 ±0.02mm    |
| External terminal width e             | 0.07 to 0.14mm |
| Distance between external terminals g | 0.13mm min.    |
| Size code in inch(mm)                 | 01005 (0402M)  |