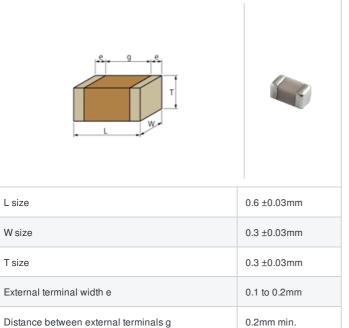

## GJM0335C1E2R6CB01# "#" indicates a package specification code.













0201 (0603M)

< List of part numbers with package codes >

GJM0335C1E2R6CB01D , GJM0335C1E2R6CB01W , GJM0335C1E2R6CB01J

## Shape



## References

| Packaging | Specifications                                               | Minimum quantity |
|-----------|--------------------------------------------------------------|------------------|
| D         | ф180mm Paper taping                                          | 15000            |
| J         | ф330mm Paper taping                                          | 50000            |
| W         | φ180mm Paper taping (W8P1*)  * Width: 8mm, Pocket pitch: 1mm | 30000            |

| Mass (typ.) |        |  |
|-------------|--------|--|
| 1 piece     | 0.33mg |  |
| φ180mm Reel | 118g   |  |

## **Specifications**

Size code in inch(mm)

| Capacitance                                      | 2.6pF ±0.25pF |
|--------------------------------------------------|---------------|
| Rat