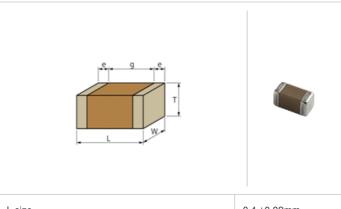

## Shape

| - L -  - W-                           |                |
|---------------------------------------|----------------|
| L size                                | 0.4 ±0.02mm    |
| W size                                | 0.2 ±0.02mm    |
| Tsize                                 | 0.2 ±0.02mm    |
| External terminal width e             | 0.07 to 0.14mm |
| Distance between external terminals g | 0.13mm min.    |
| Size code in inch(mm)                 | 01005 (0402M)  |